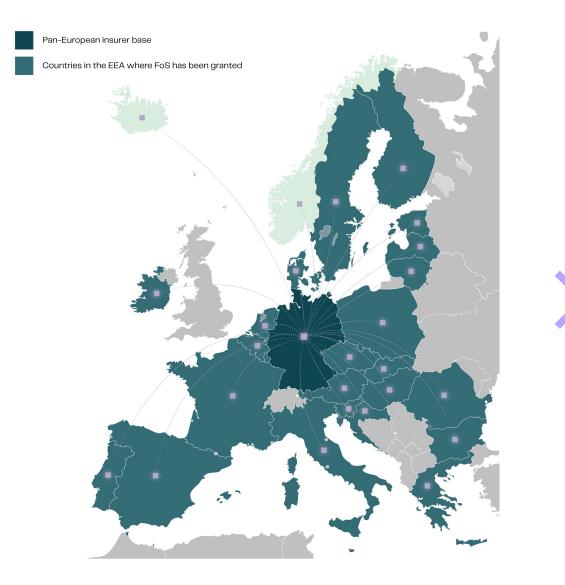

### Supporting partners to serve their customers all across the EU

- **One primary insurer** for all 27 EU markets
- **FOS granted** for all 20+ lines of business in all EU
- One highly efficient funnel to scale across multiple geographies simultaneously, overcoming different languages and local regulation hurdles in one go
- One international onboarding team for faster
  roll-out vs. lengthy and broken negotiations with
  national business units