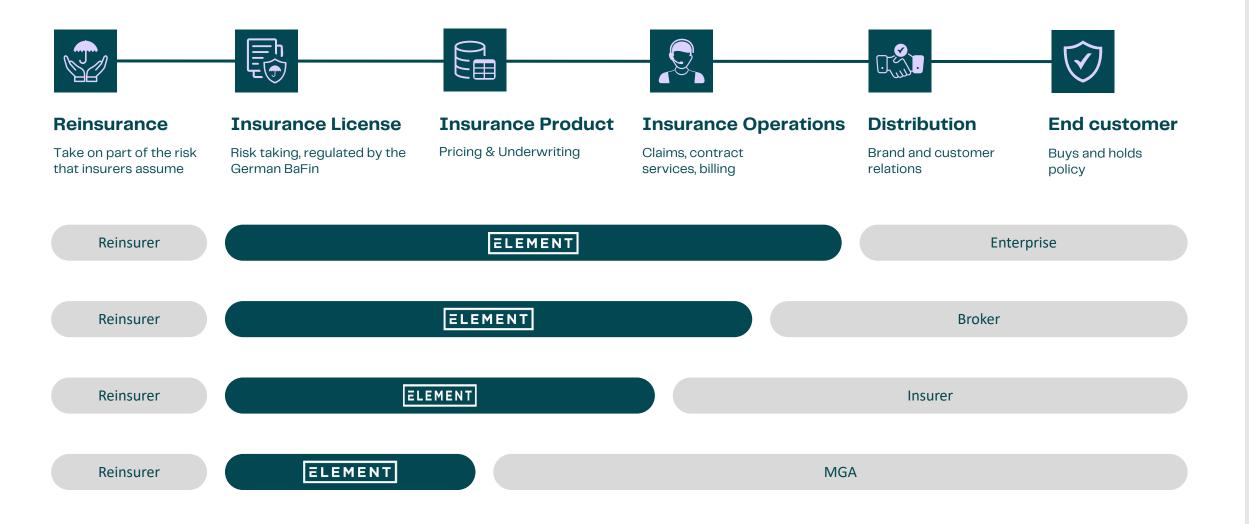

### A full-fledged insurer serving Europe's B2B2X insurance landscape

### Supporting partners to serve their customers all across the EU

- **One primary insurer** for all 27 EU markets
- **FOS granted** for all 20+ lines of business in all EU
- One highly efficient funnel to scale across multiple geographies simultaneously, overcoming different languages and local regulation hurdles in one go
- One international onboarding team for faster
  roll-out vs. lengthy and broken negotiations with
  national business units