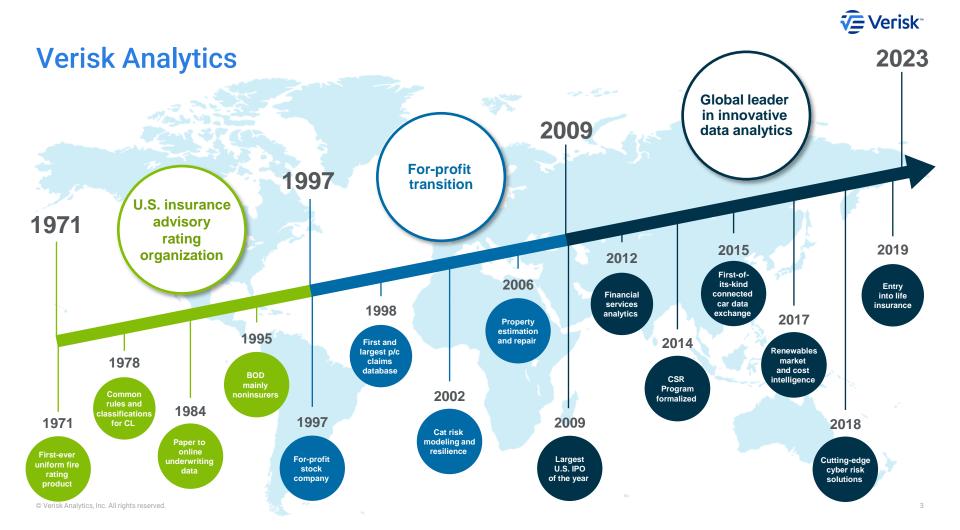

# Improving the Customer Journey

through conversational AI and machine learning

# *Oparly Solution*



# Verisk Analytics – Data for Conversational AI

© Verisk Analytics, Inc. All rights reserved.





## Serving the insurance industry for over 50 years





### **Verisk Ireland**

- Main focus is Motor, where we provide live vehicle data on VRMs in ROI & UK
- Range of motor services and products available at point of quote or as part of a claims journey
- Data available through API or batch processes on VRM and Eircode for property
- Provide custom Alerts in a lookup, created to flag vehicles or properties on customisable logic
- Host the Insurance Link database on behalf of Insurance Ireland - details of Irish insurance claims



#### **Motor Services**

- Insurance Rating
- Insurance Alerts
- •Customised Risk Alerts
- •Full Vehicle History
- Drive Insight
- Quick Quote

#### Motor Data

- Core Vehicle Attributes
- Technical Data
- Valuations
- Mileage
- Windscreen

- Variant Codes