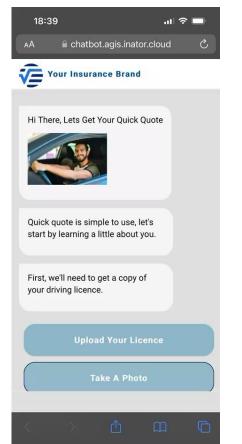

## **USE CASES : Motor Quick Quote**

Motor Quick Quote

- Minimal Data Collection
- Car Registration, utilize Verisk Data for further data collection.

Parly

- Users License, extraction of user details.
- Data further enriched by Verisk for risk ratings, quotations etc.

## **USE CASES : Motor Quick Quote**

Motor Quick Quote

- Minimal Data Collection
- Car Registration, utilize Verisk Data for further data collection.
- Users License, extraction of user details.
- Data further enriched by Verisk for risk ratings, quotations etc.