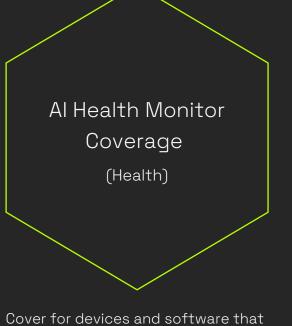

#### Ireland

Ireland's thriving life sciences sector, particularly in med-tech and diagnostics, could drive the adoption of advanced AI-driven healthcare systems globally.

Cover for devices and software that monitor health