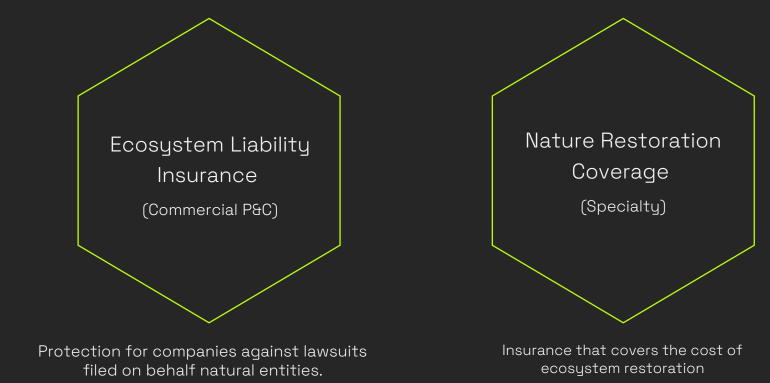

### A shift in how society views nature, where ecosystems are granted rights similar to those humans enjoy.

#### Ireland

Ireland has strong environmental values, and a national commitment to sustainability, making this trend relevant to the Irish market.