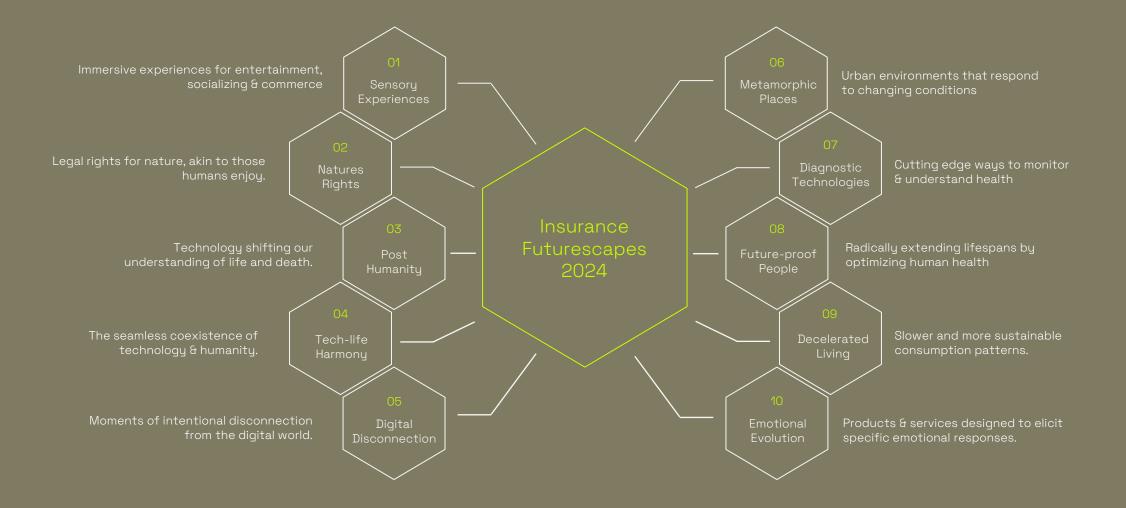

# future trends for society

#### Our best attempt at predicting the medium-term future\*

\*not easy!

### A shift in how society views nature, where ecosystems are granted rights similar to those humans enjoy.

### Cities which adapt and evolve in response to environmental and societal changes .

"Cities of the future won't just be smart—they'll be adaptive, responding in real time to the needs of both the environment and their inhabitants."

### Advanced health systems that can detect disease long before symptoms appear.

### The growing trend for slower and more sustainable patterns of consumption.

# Experiences, products, and services designed to elicit specific emotional responses.

"The emotional dimension of well-being is as critical as physical health. As we advance, technology will increasingly focus on the mind as much as the body."