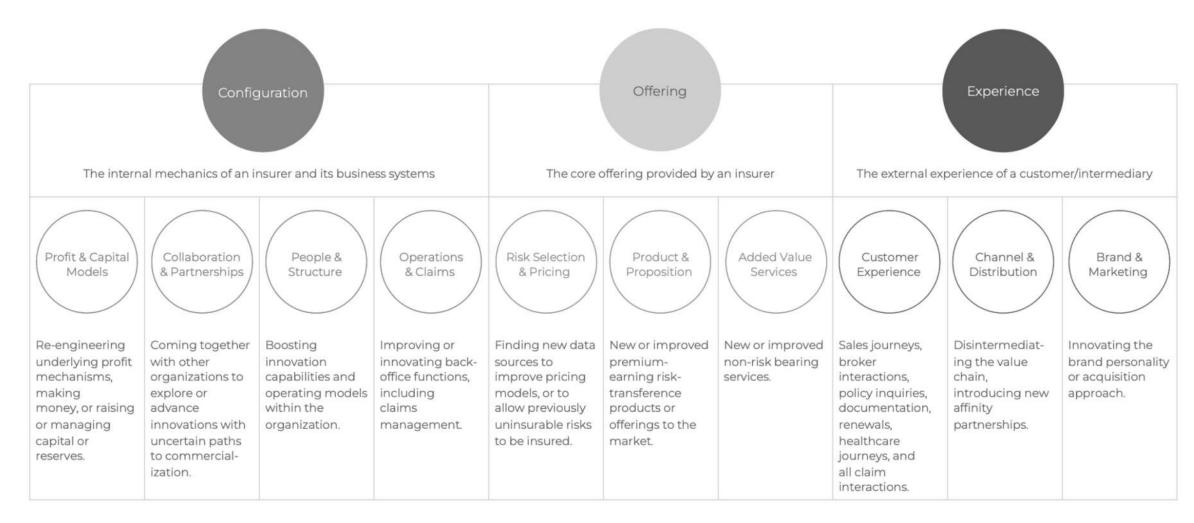

# Introducing the 10 types of insurance innovation

#### Ninety's Ten Types of Insurance Innovation

2023 Idea Pulse: https://hubs.ly/Q01CwMCy0