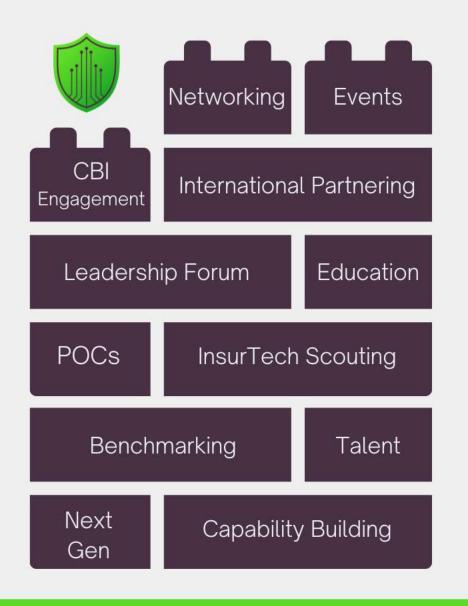

### **Next Generation Network**

Creating a community of insurance professionals influencing the next generation of insurance through championing innovation

Building a strong community of members and innovation advocates across the insurance industry through events and activities.

Peer Learning through sharing experiences and challenges on innovation, and learning from industry and innovation experts.

Sparking interest in innovation and encouraging others in our organisations to think about the next generation of insurance.