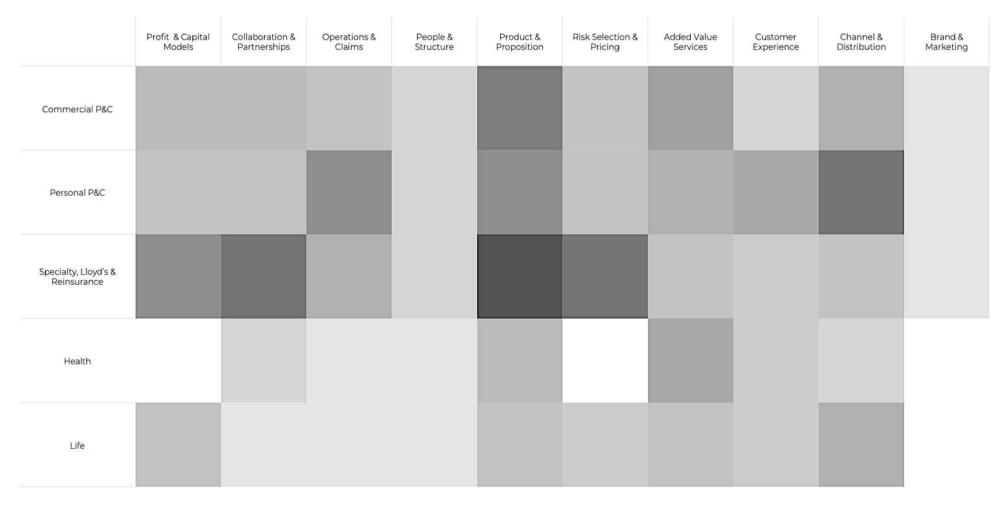

# Ninety's analysis by the Ten Types of Insurance Innovation

Source: Idea Pulse 2023, Global insurance Innovation Intensity Heat Map